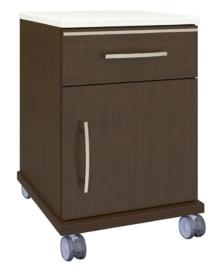

## Mobile Cabinet 1 Drawer, 1 Door

Kwalu's Hollywood Mobile Cabinet with Corian® top is designed exclusively for the healthcare market. The Hollywood collection is defined by clean lines and 3/8" brushed aluminum inlays. The cabinet base design is made of thicker panels for stability. Gently rounded corners and tops with a 3/8" edge banding and bullnose profile eliminate sharp edges. Styles included a 1 door, 1 drawer and a three drawer; both with 3" twin wheel front locking Tente casters. Drawer liners and Corian® top are optional. This product is designed for personal items and supplies. It is not intended for clothing storage.

Model: HLBS11HCCTR 21W 19D 30H

**Durable Finish** 

Kwalu's proprietary finish doesn't have any of the drawbacks of wood. The finish is moisture impervious, easy to clean and maintenance-free.

Corian® Top