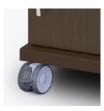

## Mobile Cabinet 1 Drawer, 1 Door

Kwalu's Hollywood Mobile Cabinet with Corian® top is designed exclusively for the healthcare market. The Hollywood collection is defined by clean lines and 3/8" brushed aluminum inlays. The cabinet base design is made of thicker panels for stability. Gently rounded corners and tops with a 3/8" edge banding and bullnose profile eliminate sharp edges. Styles included a 1 door, 1 drawer and a three drawer; both with 3" twin wheel front locking Tente casters. Drawer liners and Corian® top are optional. This product is designed for personal items and supplies. It is not intended for clothing storage.

### Features

**Bumper Protection** 

Bumper protection keeps unit in pristine condition and protects unit from bumps and scuffs.

Optional Kwalu Top

Available with a ¾" top made of Kwalu's proprietary material.