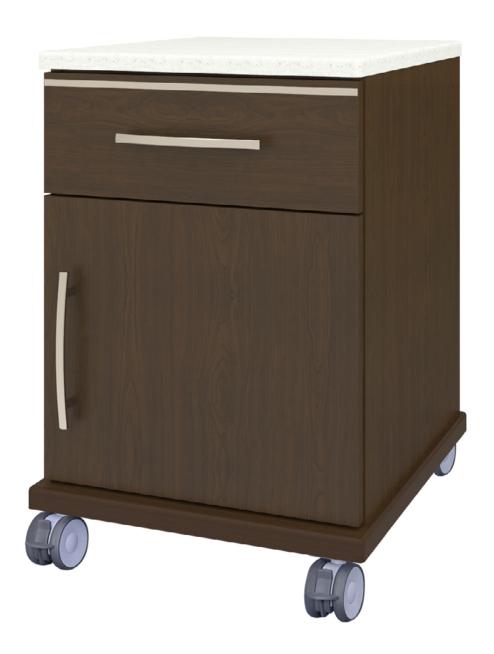

## Mobile Cabinet 1 Drawer, 1 Door

Kwalu's Hollywood Mobile Cabinet with Corian® top is designed exclusively for the healthcare market. The Hollywood collection is defined by clean lines and 3/8" brushed aluminum inlays. The cabinet base design is made of thicker panels for stability. Gently rounded corners and tops with a 3/8" edge banding and bullnose profile eliminate sharp edges. Styles included a 1 door, 1 drawer and a three drawer; both with 3" twin wheel front locking Tente casters. Drawer liners and Corian® top are optional. This product is designed for personal items and supplies. It is not intended for clothing storage.

Model: HLBS11HCCTR 21W 19D 30H

**Durable Finish** 

Kwalu's proprietary finish doesn't have any of the drawbacks of wood. The finish is moisture impervious, easy to clean and maintenance-free.

Corian® Top

Available with a 1" thick Corian® top in Linen finish.